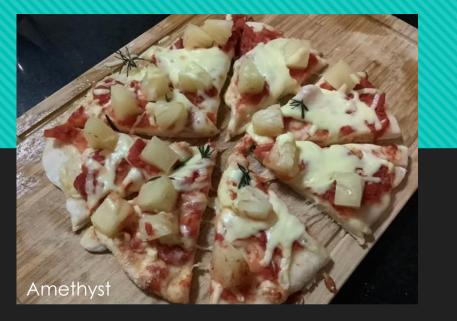

## Yr 7A and 7C Food Specialisation Technology

Jamie's Ministry of Food – Week 4: Pizza

The history of pizza begins in antiquity, when various ancient cultures produced basic flatbreads with several toppings.